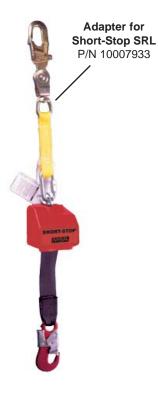

Adapter (p/n 10007933) allows Short-Stop SRL to be compatible with RCD System, making connection to overhead anchor points easier and more accessible.

SHORT-STOP

Short-Stop SRL P/N 10004277

MSA

## **Short-Stop SRL Ordering Information**

| Part No. | Description                                                                              |
|----------|------------------------------------------------------------------------------------------|
| 10004277 | Short-Stop SRL with 10 ft web, nylon lifleline                                           |
| 10007933 | Adapter for Short-Stop, provides compatibility with the remote connect/disconnect system |