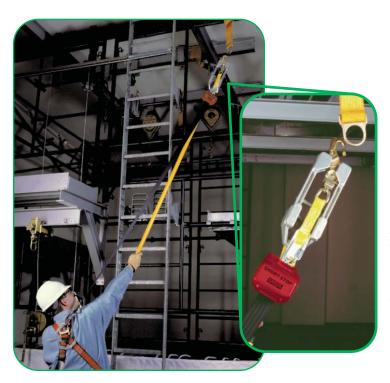

## **Short-Stop Self-Retracting Lanyard**

- ♦ 10 ft web retractable
- ♦ Compact and lightweight
- Easily installed
- Fast acting
- ♦ Minimizes fall arrest forces
- ♦ 1-3/4" nylon webbing lifeline
- ♦ 11/16" gate opening snaphook
- Compatible with the Remote Connect/Disconnect™ (RCD) System
- ♦ Meets all applicable OSHA regulations

Adapter (p/n 10007933) allows Short-Stop SRL to be compatible with RCD System, making connection to overhead anchor points easier and more accessible.

SHORT-STOP

Short-Stop SRL P/N 10004277

MSA