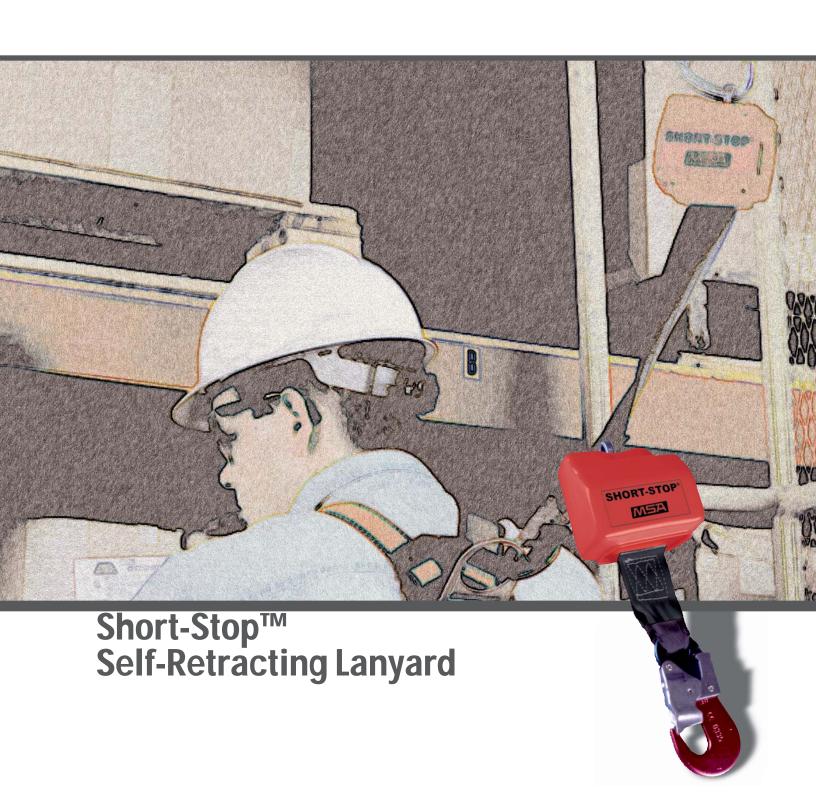

## **Short-Stop Self-Retracting Lanyard**

- ♦ 10 ft web retractable
- ♦ Compact and lightweight
- Easily installed
- Fast acting
- ♦ Minimizes fall arrest forces
- ♦ 1-3/4" nylon webbing lifeline
- ♦ 11/16" gate opening snaphook
- Compatible with the Remote Connect/Disconnect™ (RCD) System
- ♦ Meets all applicable OSHA regulations