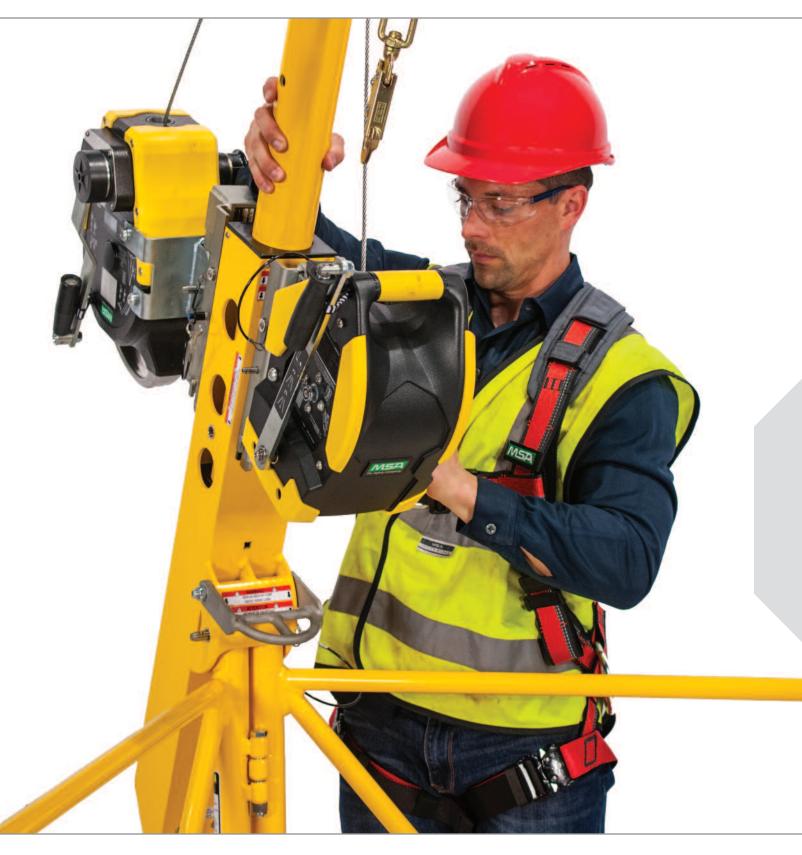

## MSA XTIRPA Manhole Guard System

Use for confined space vertical entry and fall protection when portable base is needed.

Manhole Guard systems are portable anchorage connectors used for vertical entry into confined spaces. The Manhole Guard with Integrated Mast barricades exposed entry points while providing the necessary strength needed for fall protection, entry, and retrieval applications. The Davit Arm and Manhole Guard with Integrated Mast interface allows for reduced material surrounding the confined space entry, thus reducing the presence of trip and fall hazards.

## Weight Capacity

**400 lb (181 kg)** as pictured with Workman Rescuer and Workman Winch

Required System Components

- Davit Arm IN-2210
- Manhole Guard with Integrated Mast IN-2108 OR

Large Manhole Guard with Integrated Mast IN-2324