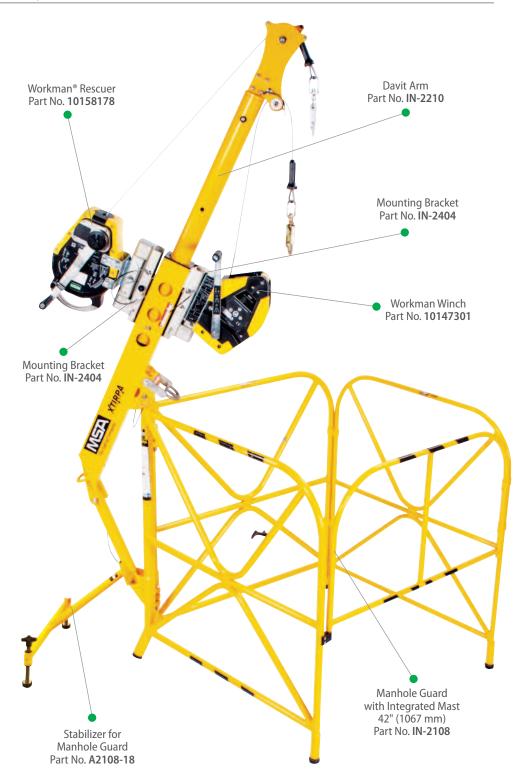

## MSA XTIRPA Manhole Guard System

Use for confined space vertical entry and fall protection when portable base is needed.

Manhole Guard systems are portable anchorage connectors used for vertical entry into confined spaces. The Manhole Guard with Integrated Mast barricades exposed entry points while providing the necessary strength needed for fall protection, entry, and retrieval applications. The Davit Arm and Manhole Guard with Integrated Mast interface allows for reduced material surrounding the confined space entry, thus reducing the presence of trip and fall hazards.

## Weight Capacity

**400 lb (181 kg)** as pictured with Workman Rescuer and Workman Winch

Required System Components

- Davit Arm IN-2210
- Manhole Guard with Integrated Mast IN-2108 OR

Large Manhole Guard with Integrated Mast IN-2324

 Rescuer SRL such as 10158178 and corresponding attachment bracket such as IN-2404

## Ordering Information

| Davit Arm 24" Reach 🦐                           | P/N IN-2210 Meets OSHA Regulations   24 in. davit arm with secondary winch adapter for fall protection and retrieval facilitates access to confined spaces. Used in conjunction with 24 in. mast IN-2003 and appropriate base/system or manhole guard. IN-2108 or IN-2324. Equipped with 5,000 lbs. anchor point. Unit weight: 33 lbs. 67"L x 9"W x 8"H.                                                                                                                                                                                                                                                                                                                                                                                                                                                                                                                                                                                                                                                                                                                                                                                                                                                                                                                                                                                                                                                                                                                                                                                                                                                                                                                                                                                                                                                                                                                                                                                                                                                                                                               |
|-------------------------------------------------|------------------------------------------------------------------------------------------------------------------------------------------------------------------------------------------------------------------------------------------------------------------------------------------------------------------------------------------------------------------------------------------------------------------------------------------------------------------------------------------------------------------------------------------------------------------------------------------------------------------------------------------------------------------------------------------------------------------------------------------------------------------------------------------------------------------------------------------------------------------------------------------------------------------------------------------------------------------------------------------------------------------------------------------------------------------------------------------------------------------------------------------------------------------------------------------------------------------------------------------------------------------------------------------------------------------------------------------------------------------------------------------------------------------------------------------------------------------------------------------------------------------------------------------------------------------------------------------------------------------------------------------------------------------------------------------------------------------------------------------------------------------------------------------------------------------------------------------------------------------------------------------------------------------------------------------------------------------------------------------------------------------------------------------------------------------------|
| Manhole Guard<br>Integrated Mast 42"            | P/N IN-2108Meets OSHA RegulationsPortable manhole guard with integrated mast that is used in conjunction with a 24 in. davit arm for confi<br>ned-space fall protection and retrieval. Comes with adjustable feet for simple leveling of system. Unit<br>weight: 29 lbs. 42"H x 38"W x 38"D.                                                                                                                                                                                                                                                                                                                                                                                                                                                                                                                                                                                                                                                                                                                                                                                                                                                                                                                                                                                                                                                                                                                                                                                                                                                                                                                                                                                                                                                                                                                                                                                                                                                                                                                                                                           |
| Large Manhole Guard<br>Integrated Mast 42"      | P/N IN-2324     Meets OSHA Regulations       Large portable manhole guard with integrated mast that is used in conjunction with the 24 in. davit arm for confined space fall protection and retrieval. Comes with adjustable feet for simple leveling of system. Unit weight: 44 lbs. 42"H x 52"W x 52"D.                                                                                                                                                                                                                                                                                                                                                                                                                                                                                                                                                                                                                                                                                                                                                                                                                                                                                                                                                                                                                                                                                                                                                                                                                                                                                                                                                                                                                                                                                                                                                                                                                                                                                                                                                              |
| Multifunctional Barricade<br>4 Side             | <b>P/N IN-2101</b><br>Four-sided multi-functional portable manhole guard allows worker to assemble additional sections to create a safe working area. For use with portable manhole guard IN-2108 or IN-2324. Unit weight: Each removable section is 28 lbs. 42"H x 38"W x 38"D.                                                                                                                                                                                                                                                                                                                                                                                                                                                                                                                                                                                                                                                                                                                                                                                                                                                                                                                                                                                                                                                                                                                                                                                                                                                                                                                                                                                                                                                                                                                                                                                                                                                                                                                                                                                       |
| Multifunctional Barricade<br>1 Side             | P/N A2101-07<br>Single section multi-functional portable manhole guard allows worker to assemble additional sections as<br>needed to create a safe working area. 42 in. height x 38 in. width x 38 in. deep. For use with portable<br>manhole guard IN-2108 or IN-2324. Unit weight: 7 lbs.                                                                                                                                                                                                                                                                                                                                                                                                                                                                                                                                                                                                                                                                                                                                                                                                                                                                                                                                                                                                                                                                                                                                                                                                                                                                                                                                                                                                                                                                                                                                                                                                                                                                                                                                                                            |
| Kick Plate for Manhole<br>Guard and Barricade   | P/N IN-2176<br>Kick-plate protector for portable manhole guard to help prevent objects at foot level from entering<br>confined space. 6"H x 37-1/2"L x 1/16"W (thickness).                                                                                                                                                                                                                                                                                                                                                                                                                                                                                                                                                                                                                                                                                                                                                                                                                                                                                                                                                                                                                                                                                                                                                                                                                                                                                                                                                                                                                                                                                                                                                                                                                                                                                                                                                                                                                                                                                             |
| Stabilizer for Manhole<br>Guard 42"             | P/N A2108-18<br>Stabilizer for IN-2108 or IN-2324 portable manhole guards. For use with self- retracting lanyards over 50 ft.<br>for increased stability of system. May be used with other winching mechanisms: either material-handling<br>winch or man-handling winch.                                                                                                                                                                                                                                                                                                                                                                                                                                                                                                                                                                                                                                                                                                                                                                                                                                                                                                                                                                                                                                                                                                                                                                                                                                                                                                                                                                                                                                                                                                                                                                                                                                                                                                                                                                                               |
| Stabilizer with Wheels<br>for Manhole Guard 42" | P/N A2108-20<br>Stabilizer for IN-2108 or IN-2324 portable manhole guard with wheels. For use with self-retracting<br>lanyards over 50 ft. for increased stability of system. Wheels allow for ease of movement without<br>dismantling system.                                                                                                                                                                                                                                                                                                                                                                                                                                                                                                                                                                                                                                                                                                                                                                                                                                                                                                                                                                                                                                                                                                                                                                                                                                                                                                                                                                                                                                                                                                                                                                                                                                                                                                                                                                                                                         |
| Workman Rescuer                                 | P/N 10158178 Standards: ANSI Z359.14, OSHA<br>Fast, easy and intuitive fall protection with an integral bi-directional retrieval capability. Stainless steel<br>cable, 50' (16m).                                                                                                                                                                                                                                                                                                                                                                                                                                                                                                                                                                                                                                                                                                                                                                                                                                                                                                                                                                                                                                                                                                                                                                                                                                                                                                                                                                                                                                                                                                                                                                                                                                                                                                                                                                                                                                                                                      |
| Workman Winch                                   | V Standards: ANSI Z359.14, OSHA   Image: the standard s |
| Mounting Bracket<br>(Workman)                   | P/N IN-2404<br>Mounting bracket for Workman Rescuer and Workman Winch.                                                                                                                                                                                                                                                                                                                                                                                                                                                                                                                                                                                                                                                                                                                                                                                                                                                                                                                                                                                                                                                                                                                                                                                                                                                                                                                                                                                                                                                                                                                                                                                                                                                                                                                                                                                                                                                                                                                                                                                                 |
| Dynevac II                                      | A P/N 10007782 Standards: CSA Z259.2.2, OSHA                                                                                                                                                                                                                                                                                                                                                                                                                                                                                                                                                                                                                                                                                                                                                                                                                                                                                                                                                                                                                                                                                                                                                                                                                                                                                                                                                                                                                                                                                                                                                                                                                                                                                                                                                                                                                                                                                                                                                                                                                           |
|                                                 | Fast, easy and intuitive fall protection with an integral bi-directional retrieval capability.<br>Stainless steel cable, 50' (16m).                                                                                                                                                                                                                                                                                                                                                                                                                                                                                                                                                                                                                                                                                                                                                                                                                                                                                                                                                                                                                                                                                                                                                                                                                                                                                                                                                                                                                                                                                                                                                                                                                                                                                                                                                                                                                                                                                                                                    |
| Mounting Bracket<br>(Dynavac II)                | P/N IN-2391       Mounting bracket for Dynevac II                                                                                                                                                                                                                                                                                                                                                                                                                                                                                                                                                                                                                                                                                                                                                                                                                                                                                                                                                                                                                                                                                                                                                                                                                                                                                                                                                                                                                                                                                                                                                                                                                                                                                                                                                                                                                                                                                                                                                                                                                      |