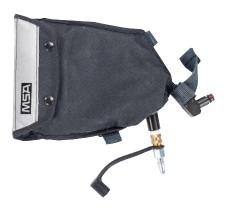

The G1 ExtendAire II System allows firefighters to quickly and easily interconnect to a fellow firefighter's air supply. The ExtendAire II System integrated into the G1 SCBA, providing unrestricted mobility and easy access during emergency situations. The system uses locking quick-connects with integrated check valve that prevents contamination of the breathing air pathway by the ambient atmosphere.

The new MSA G1 ExtendAire II System features an integrated rescue hose and manifold assembly that uses both male and female quick-connect fittings. The system is stowed in a low profile pouch that mounts on the carrier assembly, positioned to prevent snagging and accidental opening.