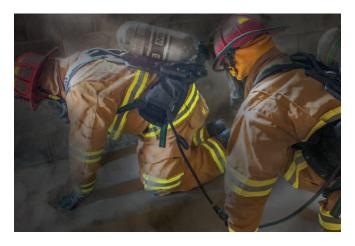

The G1 ExtendAire II System allows firefighters to quickly and easily interconnect to a fellow firefighter's air supply. The ExtendAire II System integrated into the G1 SCBA, providing unrestricted mobility and easy access during emergency situations. The system uses locking quick-connects with integrated check valve that prevents contamination of the breathing air pathway by the ambient atmosphere.