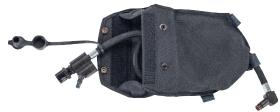

The new MSA G1 ExtendAire II System features an integrated rescue hose and manifold assembly that uses both male and female quick-connect fittings. The system is stowed in a low profile pouch that mounts on the carrier assembly, positioned to prevent snagging and accidental opening.