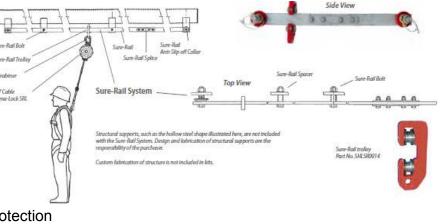

## Horizon® & SureRail® Horizontal Lifelines

*PITTSBURGH, Oct 2016* – Please be aware that MSA Fall Protection will be officially discontinuing the Horizon & SureRail Horizontal Lifeline products. These products lines have long been high-performing options for MSA Engineered Systems, but have been made redundant by our new line of Latchways® Engineered Systems. Latchways Engineered Systems is the leading global brand for working at heights horizontal & vertical climbing applications and are extremely durable, easy to service, provide a lower cost of ownership and include new & exciting features that provide excellent safety, performance, and affordability.