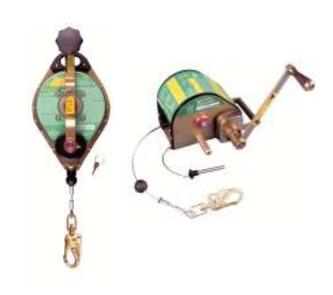

## Lynx® Rescuer & Lynx Hoist

PITTSBURGH, Jul 2015 – Please be aware that MSA Fall Protection will be officially discontinuing the Lynx Rescuer & Lynx Hoist family of product. The Lynx line of products has long been a high-performing confined space solution option, but has been made redundant by our new line of Workman® Rescuer & Workman Winch products. The Workman line of confined space entry products are a more cost effective option for customers which include new & exciting features that provide excellent safety, performance, and affordability. Additionally, the MSA Dynevac® II SRL will still be available for purchase as an alternative option in both the 50ft & 95ft lengths. A limited number of Lynx products are still available, so proponents of the brand are encouraged to move quickly before stock is depleted.