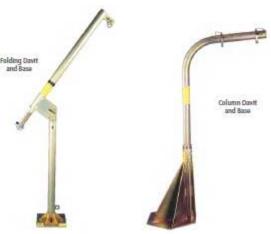

## MSA Davits - Column, Folding, Push-Pull & Vertical Ladder Mount

PITTSBURGH, Oct 2016 – Please be aware that MSA Fall Protection will be officially discontinuing the MSA Davit family of products which will include the following items.

- Column Davit & Base
- Folding Davit & Base
- Push-Pull Davit
- Vertical Ladder Mount

These products will be eliminated as of December 31st, 2016 globally.

All customers should be directed to the new MSA/XTIRPA™ family of confined space entry equipment. The MSA/XTIRPA confined space entry systems are extremely versatile, lightweight, and easy to setup.