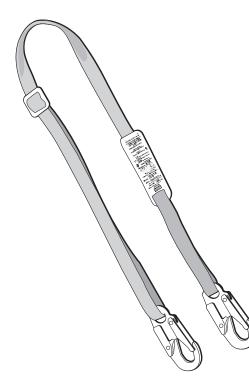

## **Workman®** Restraint Lanyard Product Specifications

| •                                                                                                                                                       |
|---------------------------------------------------------------------------------------------------------------------------------------------------------|
|                                                                                                                                                         |
| 1'' (44 mm) nominal width, Polyester<br>8500 pound minimum breaking strength                                                                            |
| Polyester<br>Box stitches: 3 cord thread                                                                                                                |
|                                                                                                                                                         |
| Zinc-plated, stamped-alloy steel<br>100% proof-tested to 3600 pounds (16kN)<br>5000 pound (22.2 kN) minimum breaking strength<br>¾" (19mm) gate opening |
| Zinc-plated, forged-alloy steel<br>5000 pound (22.2 kN) minimum breaking strength                                                                       |
|                                                                                                                                                         |
| 400 pounds (181 kg)                                                                                                                                     |
| 6' adjustable                                                                                                                                           |
|                                                                                                                                                         |

| CERTIFICATIO | N                    |
|--------------|----------------------|
| OSHA:        | 1910.66 and 1926.502 |
| ANSI:        | A10.32               |
| CSA:         | Z259.11-05           |
|              |                      |