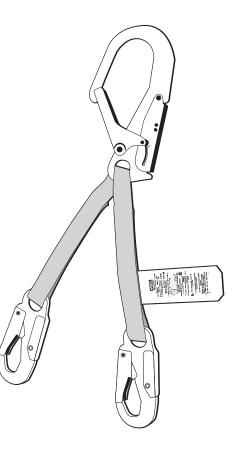

## Workman® Rebar Assembly Product Specifications

| MATERIALS                |                                                |
|--------------------------|------------------------------------------------|
| Web:                     | 1″ (25 mm) nominal width                       |
|                          | Polyester                                      |
|                          | 8500 pound minimum breaking strength           |
| Thread:                  | Polyester                                      |
|                          | Box stitches: 3 cord thread                    |
| Connecting Hardware:     |                                                |
| Snaphook:                | Zinc-plated, stamped-alloy steel               |
|                          | 100% proof tested to 3600 pounds (16 kN)       |
|                          | 5000 pound (22.2 kN) minimum breaking strength |
|                          | ¾" (19 mm) gate opening                        |
| TECHNICAL                |                                                |
| Maximum Capacity:        | 400 pounds (181 kg)                            |
| Standard Lanyard Length: | 28" bearing point to bearing point             |
|                          |                                                |
| CERTIFICATION            |                                                |
| OSHA:                    | 1910.66 and 1926.502                           |
| ANSI:                    | A10.32                                         |
| CSA:                     | Z259.11-05                                     |
|                          |                                                |